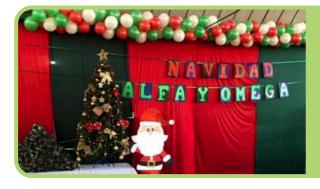

So, a lot to do in these last days of classes. Teachers will get a nice two months off for rest and relaxation. We here of the office will have lots to do signing up kids for next year's 2024 classes, and then, seeing about painting the whole school over again, new desks for teachers and the construction of some new white boards, so busy business as usual. Please keep us in your prayers; we still need funds for our Christmas celebration for the Children. Please send offerings to Globe marked for Christmas there is still time to join in on this blessing.

## Just a reminder: Christmas is on the way!

Please remember that funds are needed to give Christmas blessings to our kids. You can send tax-deductable donations to Globe marked Christmas funds.